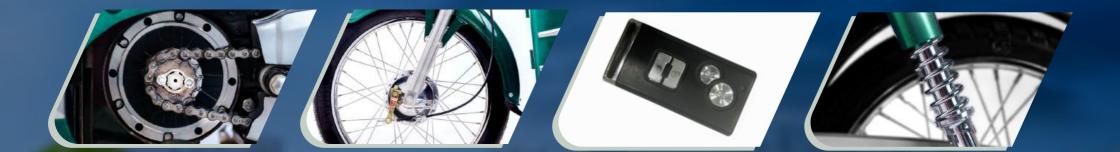

#### **SPECIAL FEATURES**

Remote key access.

Low Cost Maintenance

4

2 KW Mid-Frame Motor Provide more power & smooth drive

Lithium-ion Battery **Regenerative Braking** Offer superior safety with Captures kinetic energy during features like higher deceleration to enhance range. reliability, longer lifespan, preventing overheating, fires, and explosions.

0 Charge Time With swappable battery

 $(\bullet)$ 

Top Speed

100 KM/H

AI Assistance App Reverse Mode Provide real-time battery updates, range estimates, charging station navigation slot booking, and seamless payments.

SPECIFICATION

| BIKE FEATURES        | SPECIFICATIONS AIM-GE NAYEL 3.8E  |
|----------------------|-----------------------------------|
| Power                | 2 KW                              |
| Top Speed            | 100 km/h                          |
| Range                | 100 km+                           |
| Battery              | 2 KWh Replaceable Lithium-ion     |
| Regenerative Braking | Available, enhances range         |
| Motor                | Mid framed mounted motor          |
| Other Features       | Keyless start system              |
|                      | Reverse gear                      |
|                      | Turbo mode                        |
| APP FEATURE          | SPECIFICATIONS                    |
| Key App Features     | Directs to nearest charge station |
|                      | Payment processing                |
|                      | System monitoring/reporting       |